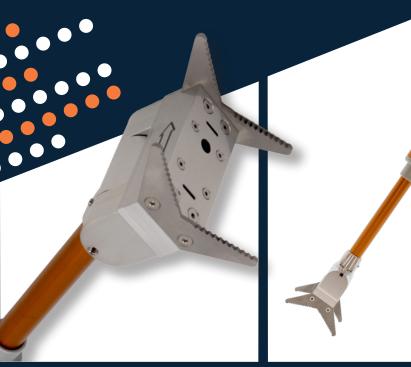

## **SPEED GOB V**

## WITH INTEGRATED WIFI SYSTEM

It provides real-time data management by connecting your SPEEDGOB V to smartphones, tablets, PCs and export them in Excel format to your internal files.

SPEED GOB V IS DESIGNED TO MEASURE:

- Gob speed in m/s or in/s
- Gob length in mm or in
- Gob estimated temperature in C° or F

## **OTHER FEATURES**:

- Compatible with various gob sizes and colors
- Mounting forks ensure precise positioning on the deflector
- Improved waterproof protection
- Memorized data can be exported to PC in Excel format
- Supplied in a hardcase to protect the device